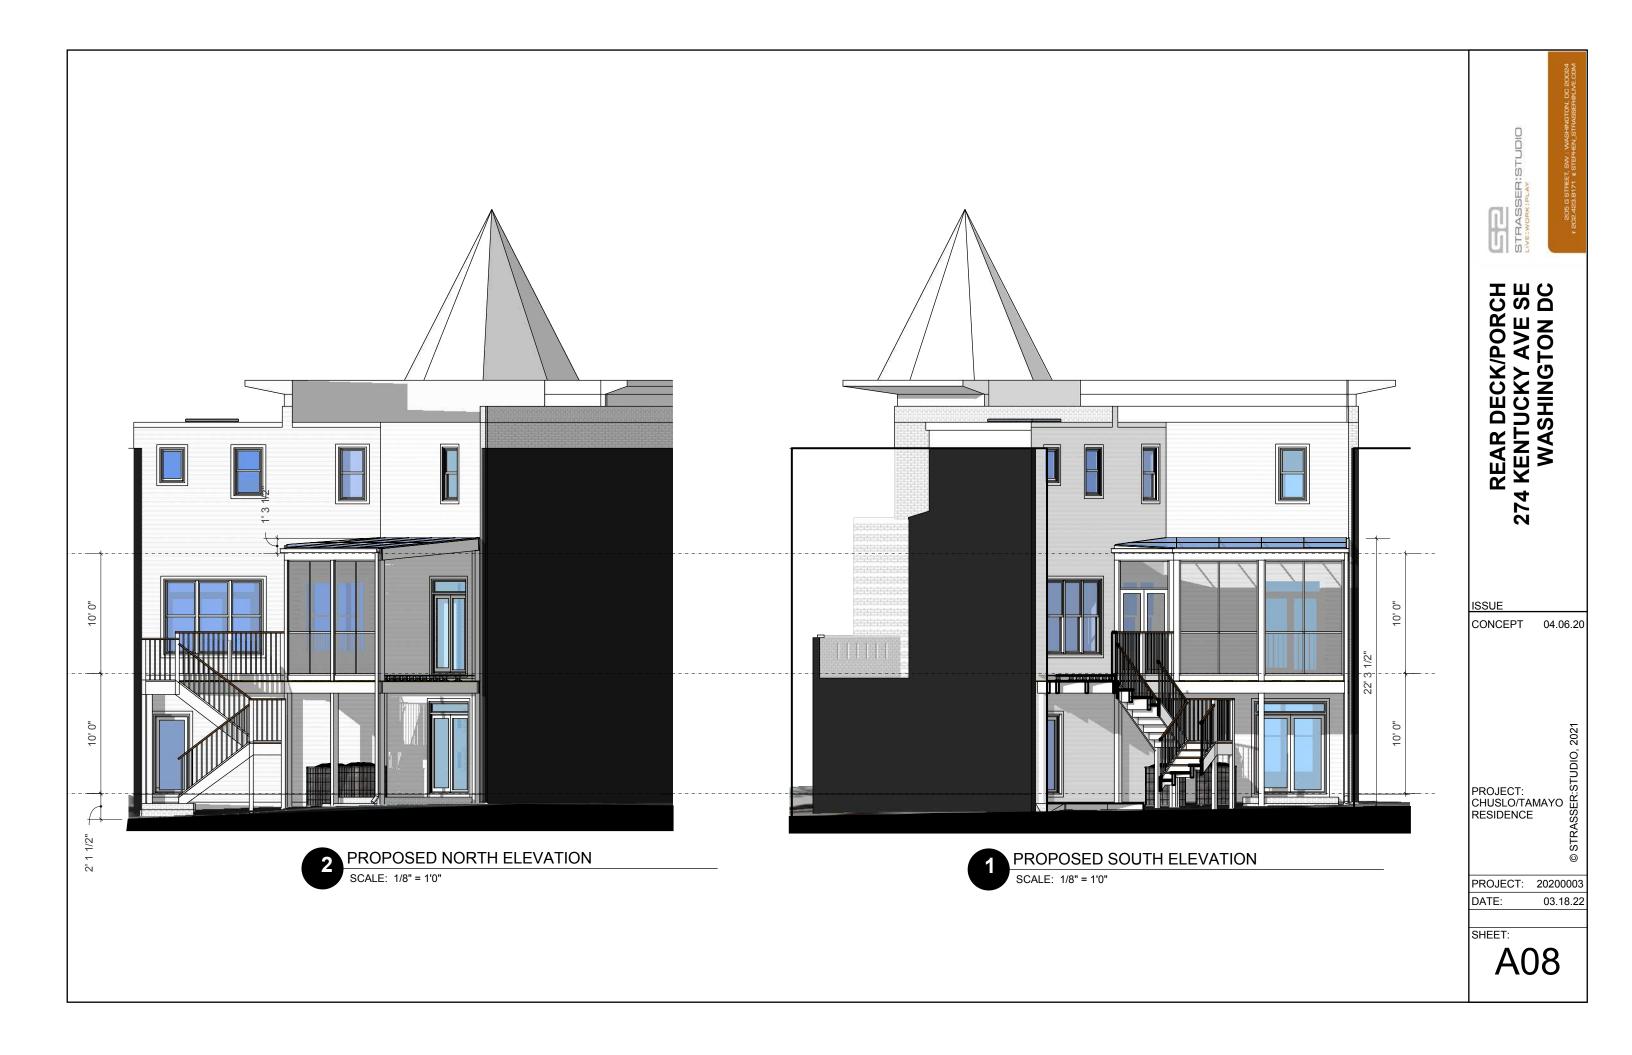

– PROPOSED UNCOVERED DECK

PROPOSED COVERED PORCH DECK BELOW

| STRASSER:STUDIO<br>LIVE:WORK PLAY<br>add 67 THEFL SW: WASHINGTON, DC 20024 |
|----------------------------------------------------------------------------|
| REAR DECK/PORCH<br>274 KENTUCKY AVE SE<br>WASHINGTON DC                    |
| ISSUE<br>CONCEPT 04.06.20                                                  |
| PROJECT:<br>CHUSLO/TAMAYO<br>RESIDENCE<br>©                                |
| PROJECT: 20200003<br>DATE: 03.18.22                                        |
| SHEET:                                                                     |
| PV01                                                                       |