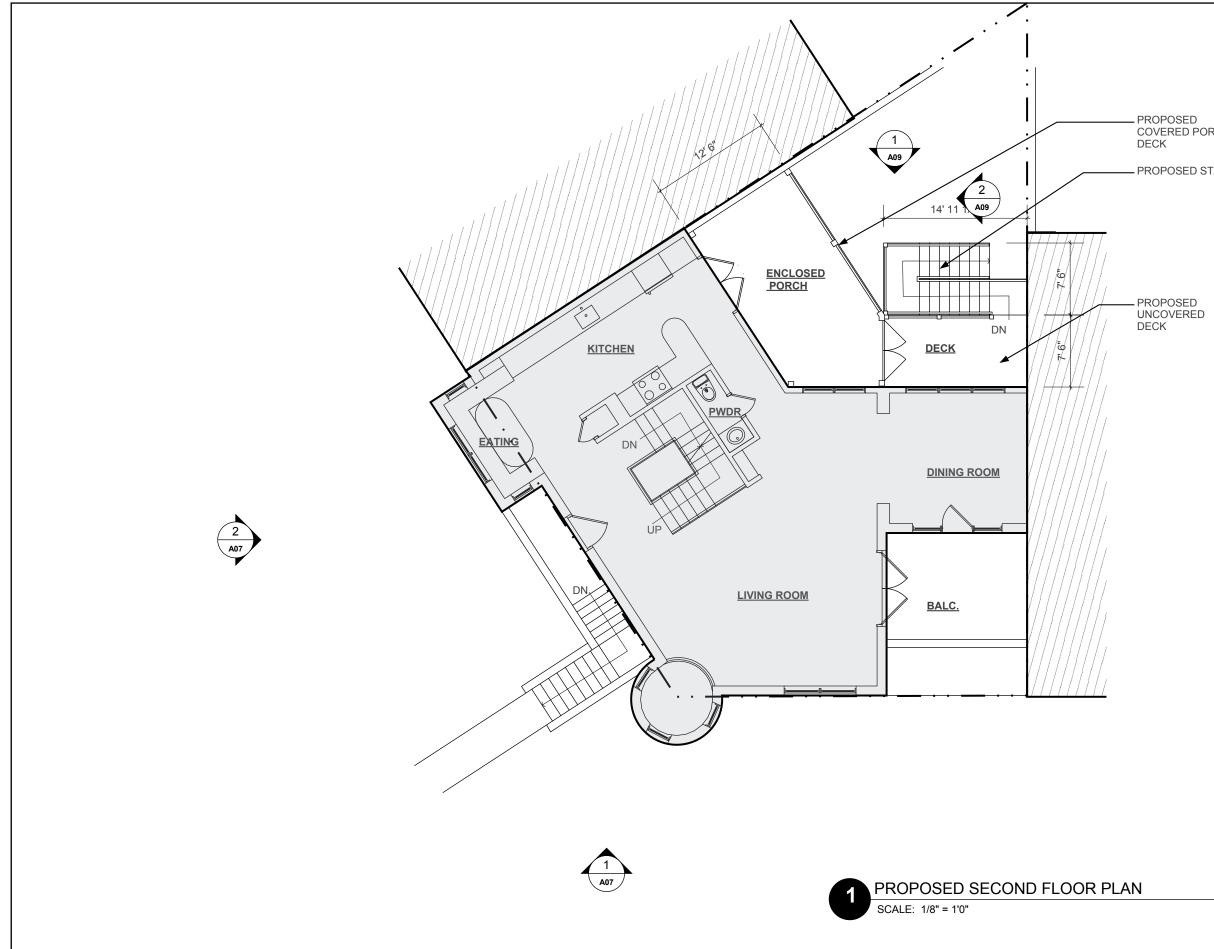

\_LANDSCAPING

- PROPOSED DE ABOVE PROPOSED ST

CONC. WALK

| RCH<br>TAIR | STRASSER:STUDIO<br>LIVE:WORK:PLAY<br>LIVE:WORK:PLAY<br>TOO: 423.8171 = STEPHEN_STRASSERPUVE.COM |
|-------------|-------------------------------------------------------------------------------------------------|
|             | REAR DECK/PORCH<br>274 KENTUCKY AVE SE<br>WASHINGTON DC                                         |
|             | ISSUE<br>CONCEPT 04.06.20                                                                       |
| N           | PROJECT:<br>CHUSLO/TAMAYO<br>RESIDENCE<br>PROJECT: 20200003                                     |
|             | DATE: 03.18.22<br>SHEET:<br>A05                                                                 |