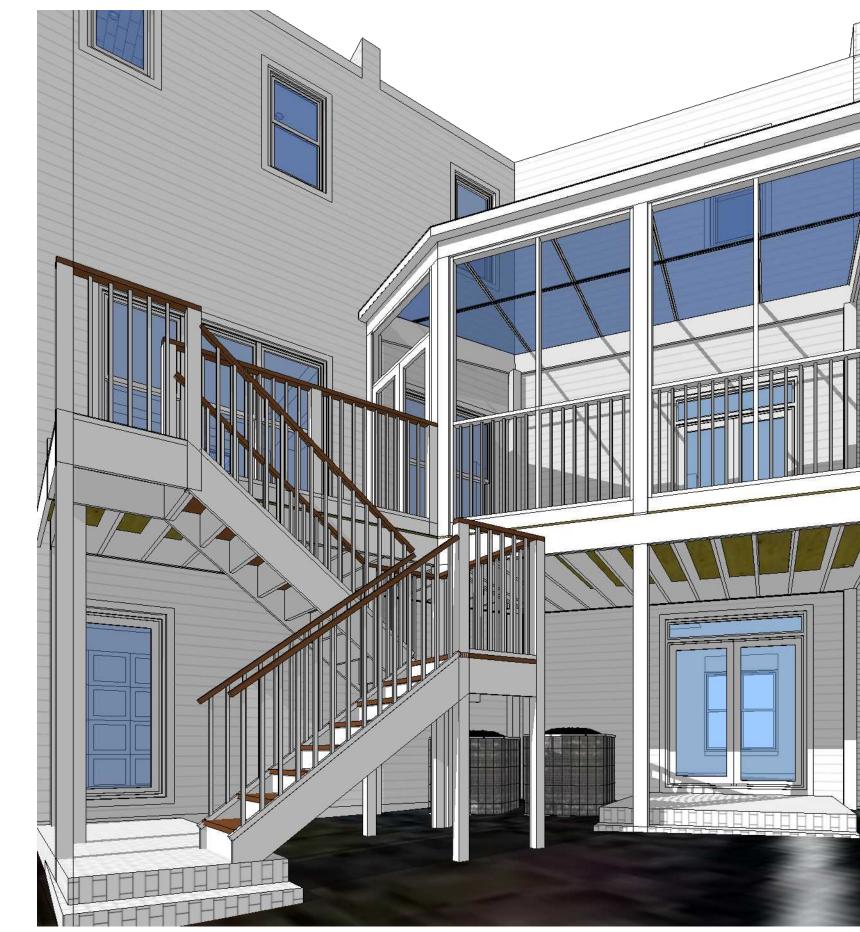

– PROPOSED UNCOVERED DECK

PROPOSED COVERED PORCH DECK BELOW

| STRASSER:STUDIO<br>LIVE:WORK PLAY<br>add 67 THEFL SW: WASHINGTON, DC 20024 |
|----------------------------------------------------------------------------|
| REAR DECK/PORCH<br>274 KENTUCKY AVE SE<br>WASHINGTON DC                    |
| ISSUE<br>CONCEPT 04.06.20                                                  |
| PROJECT:<br>CHUSLO/TAMAYO<br>RESIDENCE<br>©                                |
| PROJECT: 20200003<br>DATE: 03.18.22                                        |
| SHEET:                                                                     |
| PV01                                                                       |