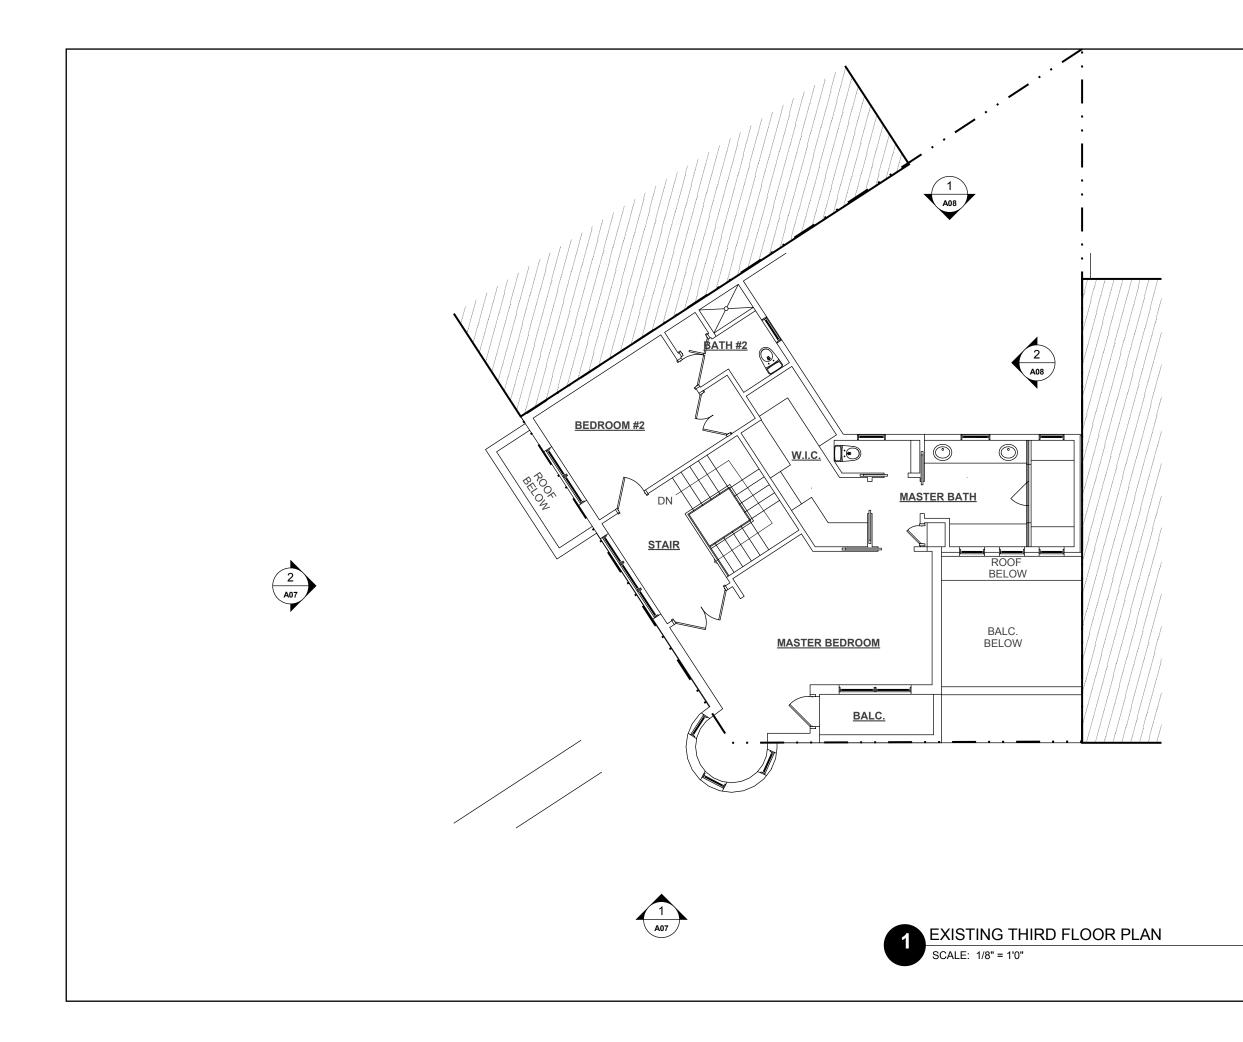

|            |   | STRASSER:STUDIO                                         | 205 G STREET, SW : WASHINGTON, DC 20024<br>1 202 403 8171 ¢ STEPHEN_STRASSENALVE COM |
|------------|---|---------------------------------------------------------|--------------------------------------------------------------------------------------|
|            |   | REAR DECK/PORCH<br>274 KENTUCKY AVE SE<br>WASHINGTON DC |                                                                                      |
| 27' 1 1/2" |   | ISSUE<br>CONCEPT 0                                      | 4.06.20                                                                              |
|            | Ν | PROJECT:<br>CHUSLO/TAMA<br>RESIDENCE                    | A<br>© STRASSER:STUDIO, 2021                                                         |
| )UND)      |   |                                                         | 200003<br>13.18.22                                                                   |