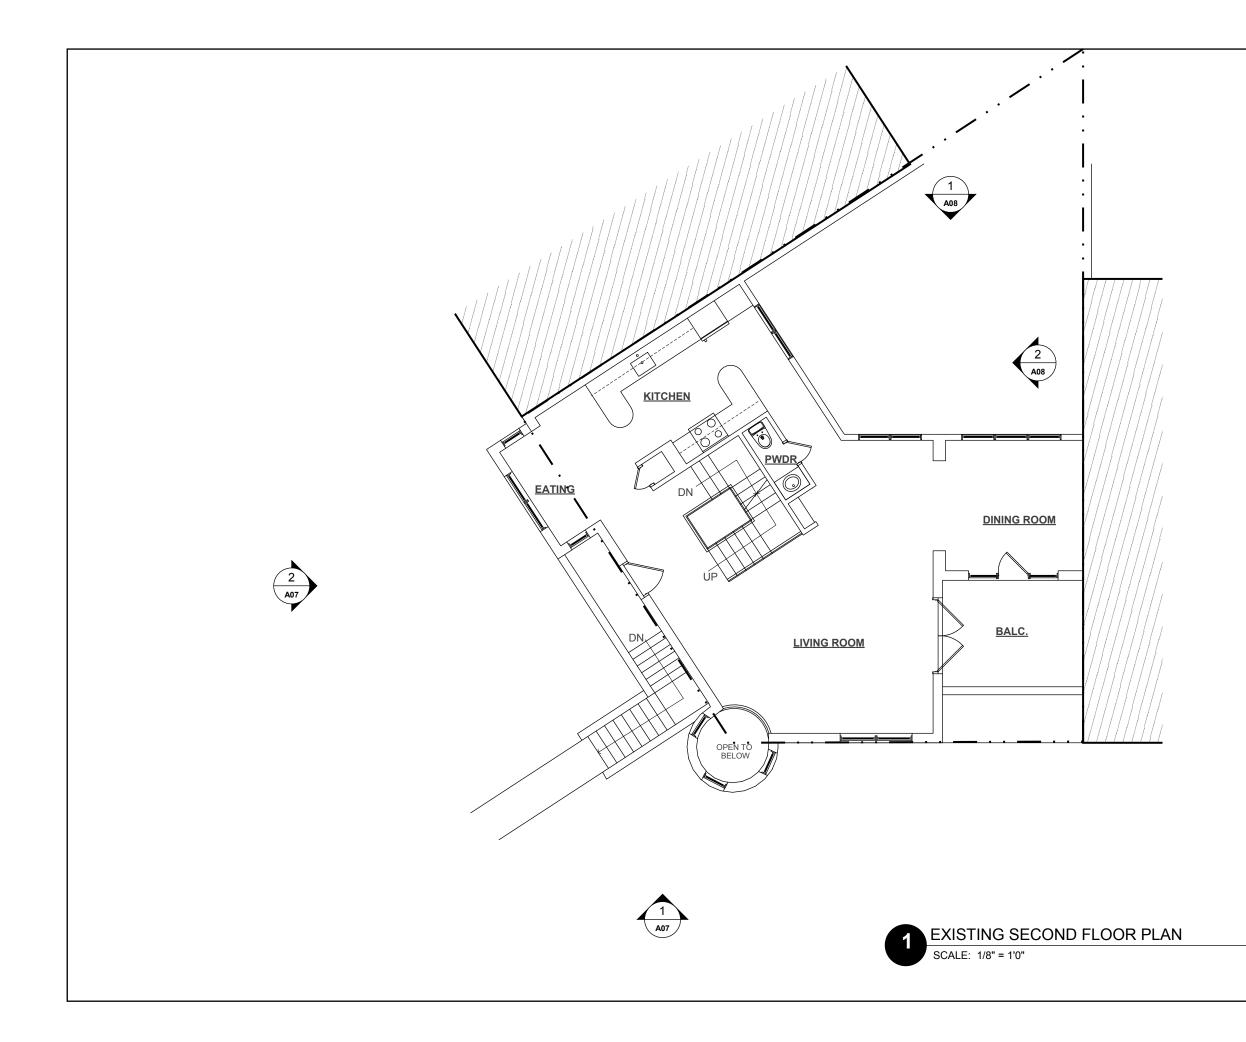

\_LANDSCAPING

- PROPOSED DE ABOVE PROPOSED ST

CONC. WALK

| RCH<br>TAIR | STRASSER:STUDIO<br>LIVE:WORK:PLAY<br>LIVE:WORK:PLAY<br>TOO: 423.8171 = STEPHEN_STRASSERPUVE.COM |
|-------------|-------------------------------------------------------------------------------------------------|
|             | REAR DECK/PORCH<br>274 KENTUCKY AVE SE<br>WASHINGTON DC                                         |
|             | ISSUE<br>CONCEPT 04.06.20                                                                       |
| N           | PROJECT:<br>CHUSLO/TAMAYO<br>RESIDENCE<br>PROJECT: 20200003                                     |
|             | DATE: 03.18.22<br>SHEET:<br>A05                                                                 |