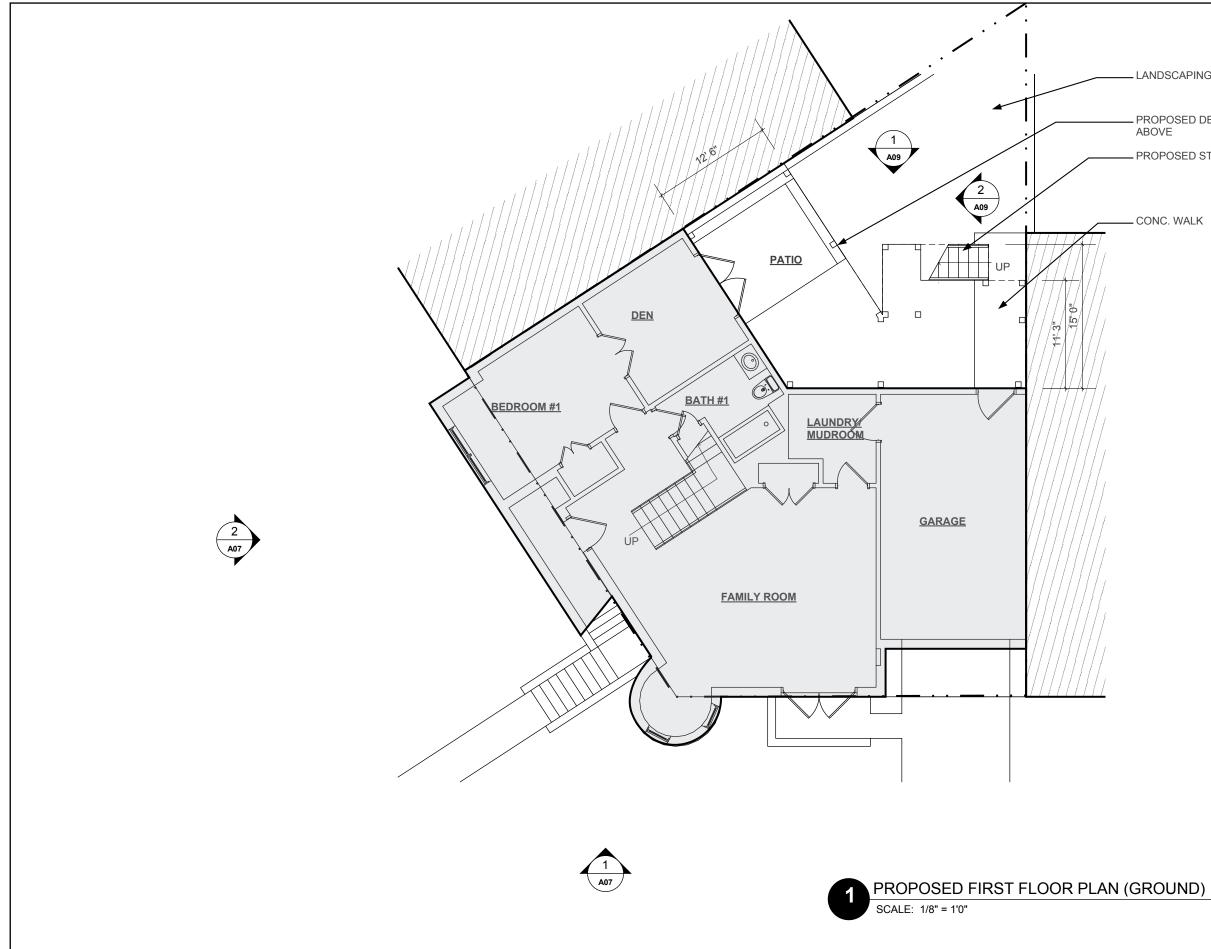

Ν

Ν

| :СК<br>'AIR | STRASSER:STUDIO<br>LIVE:WORK; PLAY<br>2005 6 STREET, SW : WASHINGTON, DC 200<br>7 2025 423.8171 1 6 STEPHEN_STRASSERVELIVEC |
|-------------|-----------------------------------------------------------------------------------------------------------------------------|
|             | REAR DECK/PORCH<br>274 KENTUCKY AVE SE<br>WASHINGTON DC                                                                     |
|             | ISSUE<br>CONCEPT 04.06.20                                                                                                   |
| Ν           | PROJECT:<br>CHUSLO/TAMAYO<br>RESIDENCE<br>©                                                                                 |
|             | PROJECT: 20200003<br>DATE: 03.18.22<br>SHEET:<br>A04                                                                        |