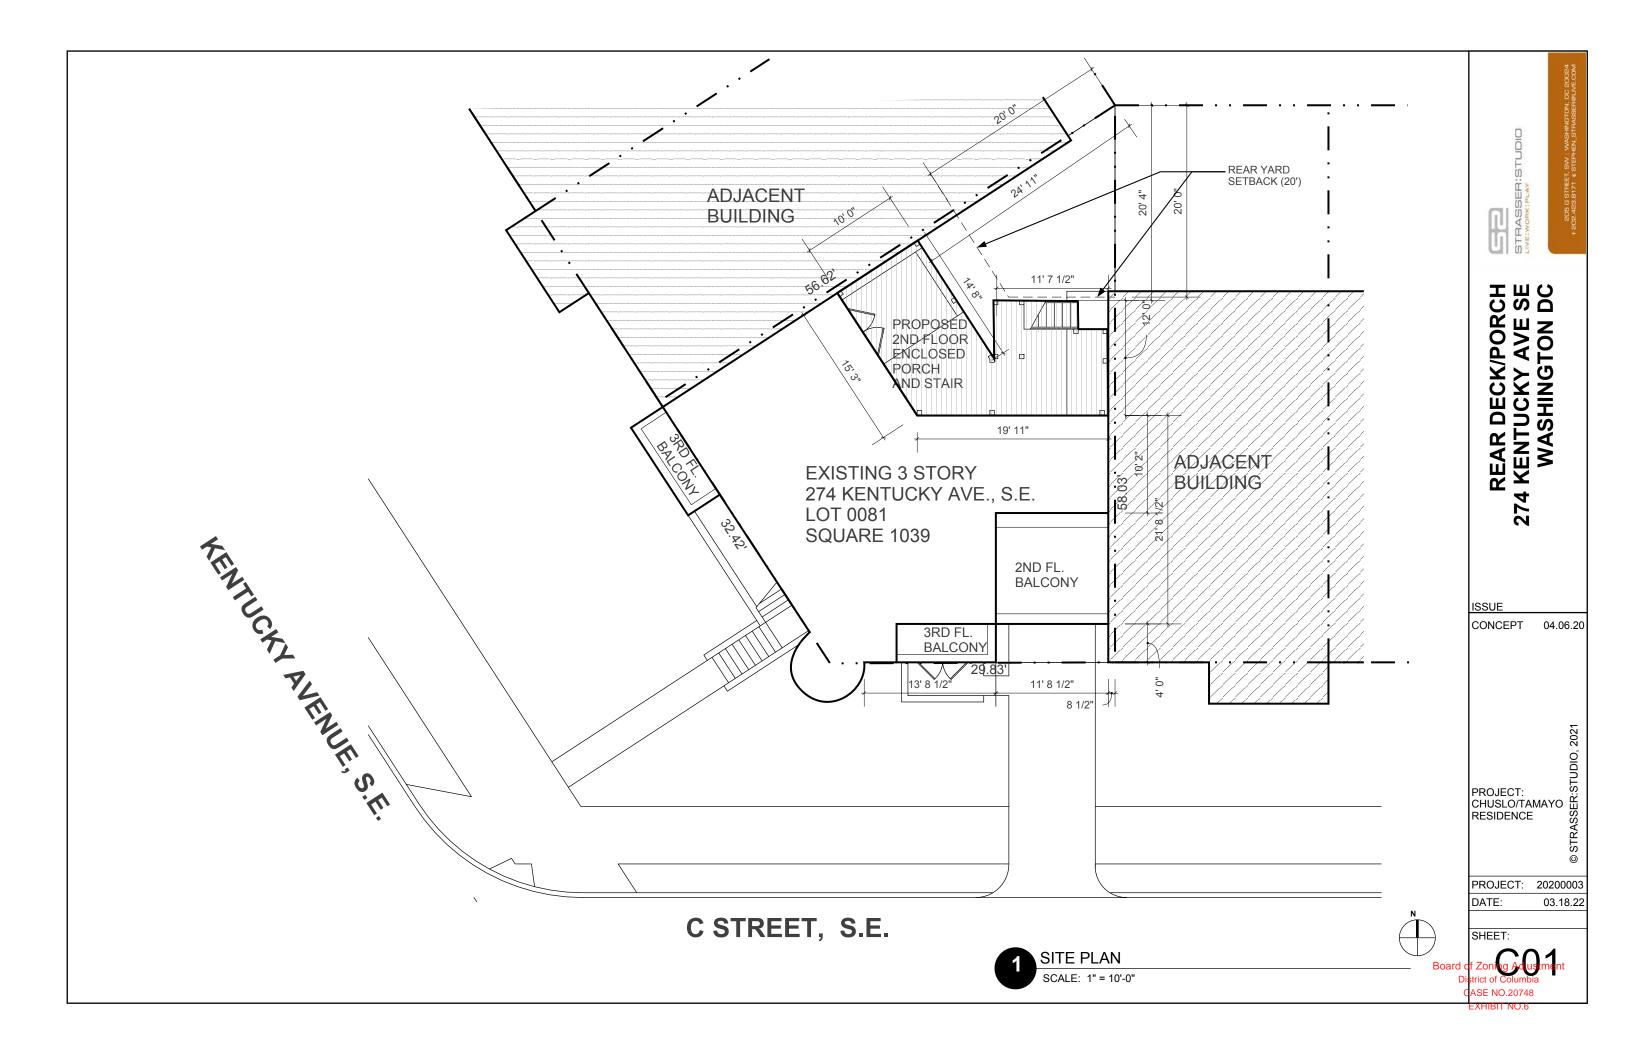

|            |   | STRASSER:STUDIO                                         | 205 G STREET, SW : WASHINGTON, DC 20024<br>1 202 403 8171 ¢ STEPHEN_STRASSENALVE COM |
|------------|---|---------------------------------------------------------|--------------------------------------------------------------------------------------|
|            |   | REAR DECK/PORCH<br>274 KENTUCKY AVE SE<br>WASHINGTON DC |                                                                                      |
| 27' 1 1/2" |   | ISSUE<br>CONCEPT 0                                      | 4.06.20                                                                              |
|            | Ν | PROJECT:<br>CHUSLO/TAMA<br>RESIDENCE                    | A<br>© STRASSER:STUDIO, 2021                                                         |
| )UND)      |   |                                                         | 200003<br>13.18.22                                                                   |