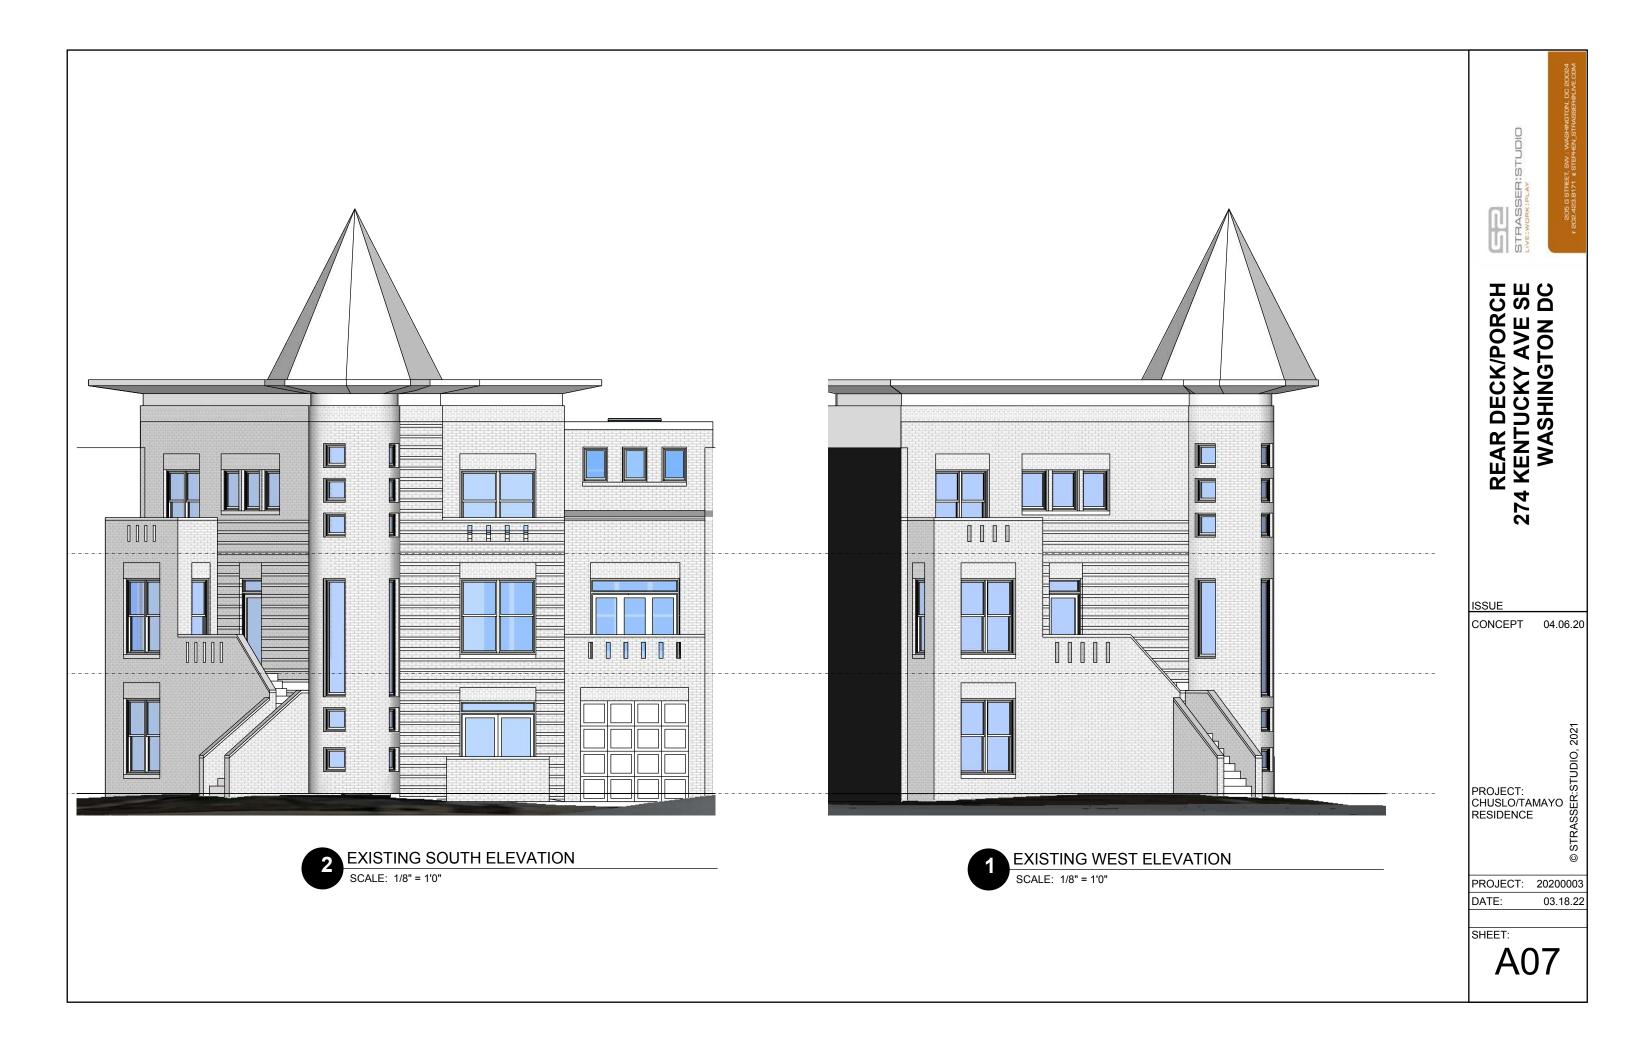

Ν

Ν

| :СК<br>'AIR | STRASSER:STUDIO<br>LIVE:WORK; PLAY<br>2005 6 STREET, SW : WASHINGTON, DC 200<br>7 2025 423.8171 1 6 STEPHEN_STRASSERVELIVEC |
|-------------|-----------------------------------------------------------------------------------------------------------------------------|
|             | REAR DECK/PORCH<br>274 KENTUCKY AVE SE<br>WASHINGTON DC                                                                     |
|             | ISSUE<br>CONCEPT 04.06.20                                                                                                   |
| Ν           | PROJECT:<br>CHUSLO/TAMAYO<br>RESIDENCE<br>©                                                                                 |
|             | PROJECT: 20200003<br>DATE: 03.18.22<br>SHEET:<br>A04                                                                        |