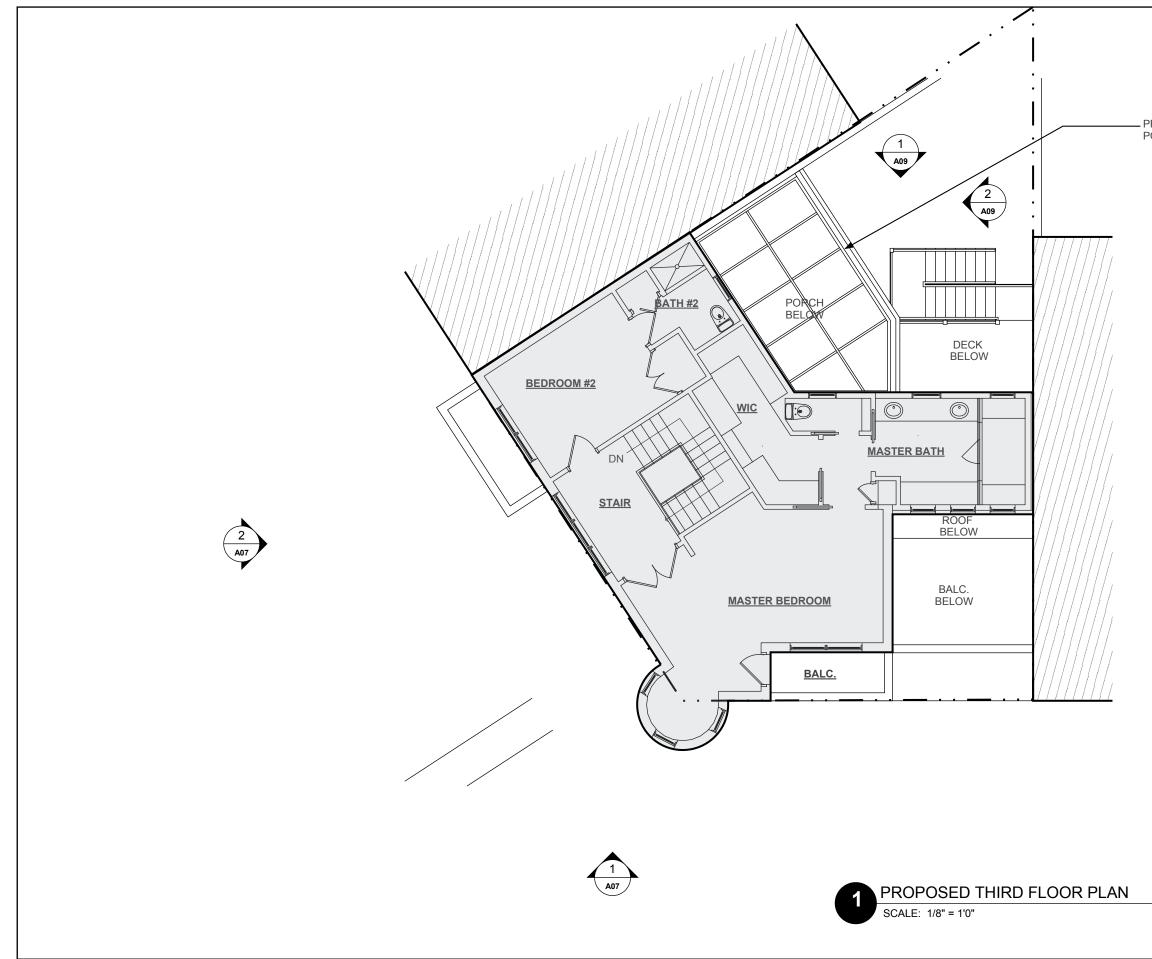

– PROPOSED UNCOVERED DECK

PROPOSED COVERED PORCH DECK BELOW

| STRASSER:STUDIO<br>LIVE:WORK PLAY<br>add 67 THEFL SW: WASHINGTON, DC 20024 |
|----------------------------------------------------------------------------|
| REAR DECK/PORCH<br>274 KENTUCKY AVE SE<br>WASHINGTON DC                    |
| ISSUE<br>CONCEPT 04.06.20                                                  |
| PROJECT:<br>CHUSLO/TAMAYO<br>RESIDENCE<br>©                                |
| PROJECT: 20200003<br>DATE: 03.18.22                                        |
| SHEET:                                                                     |
| PV01                                                                       |