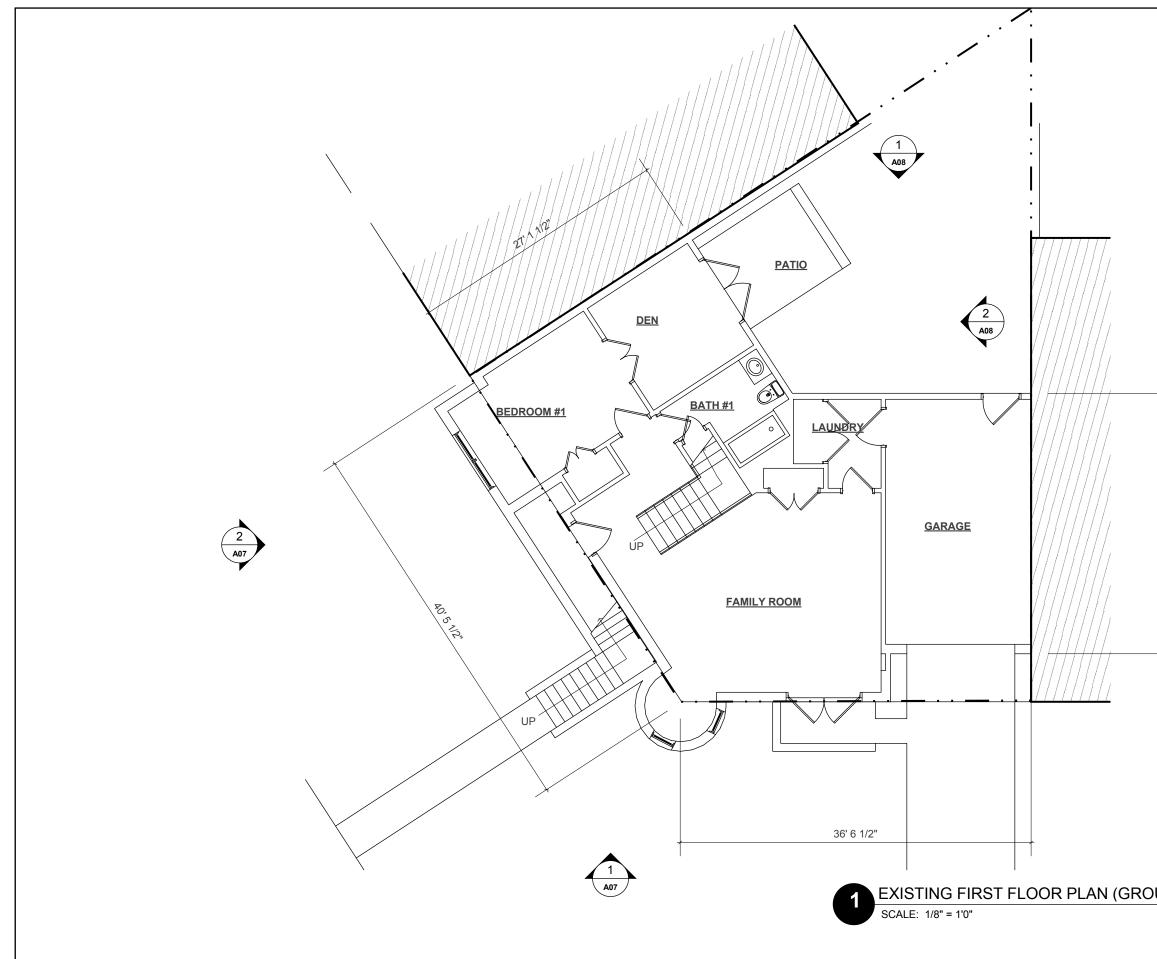

Ν

Ν

| :СК<br>'AIR | STRASSER:STUDIO<br>LIVE:WORK; PLAY<br>2005 6 STREET, SW : WASHINGTON, DC 200<br>7 2025 423.8171 1 6 STEPHEN_STRASSERVELIVEC |
|-------------|-----------------------------------------------------------------------------------------------------------------------------|
|             | REAR DECK/PORCH<br>274 KENTUCKY AVE SE<br>WASHINGTON DC                                                                     |
|             | ISSUE<br>CONCEPT 04.06.20                                                                                                   |
| Ν           | PROJECT:<br>CHUSLO/TAMAYO<br>RESIDENCE<br>©                                                                                 |
|             | PROJECT: 20200003<br>DATE: 03.18.22<br>SHEET:<br>A04                                                                        |