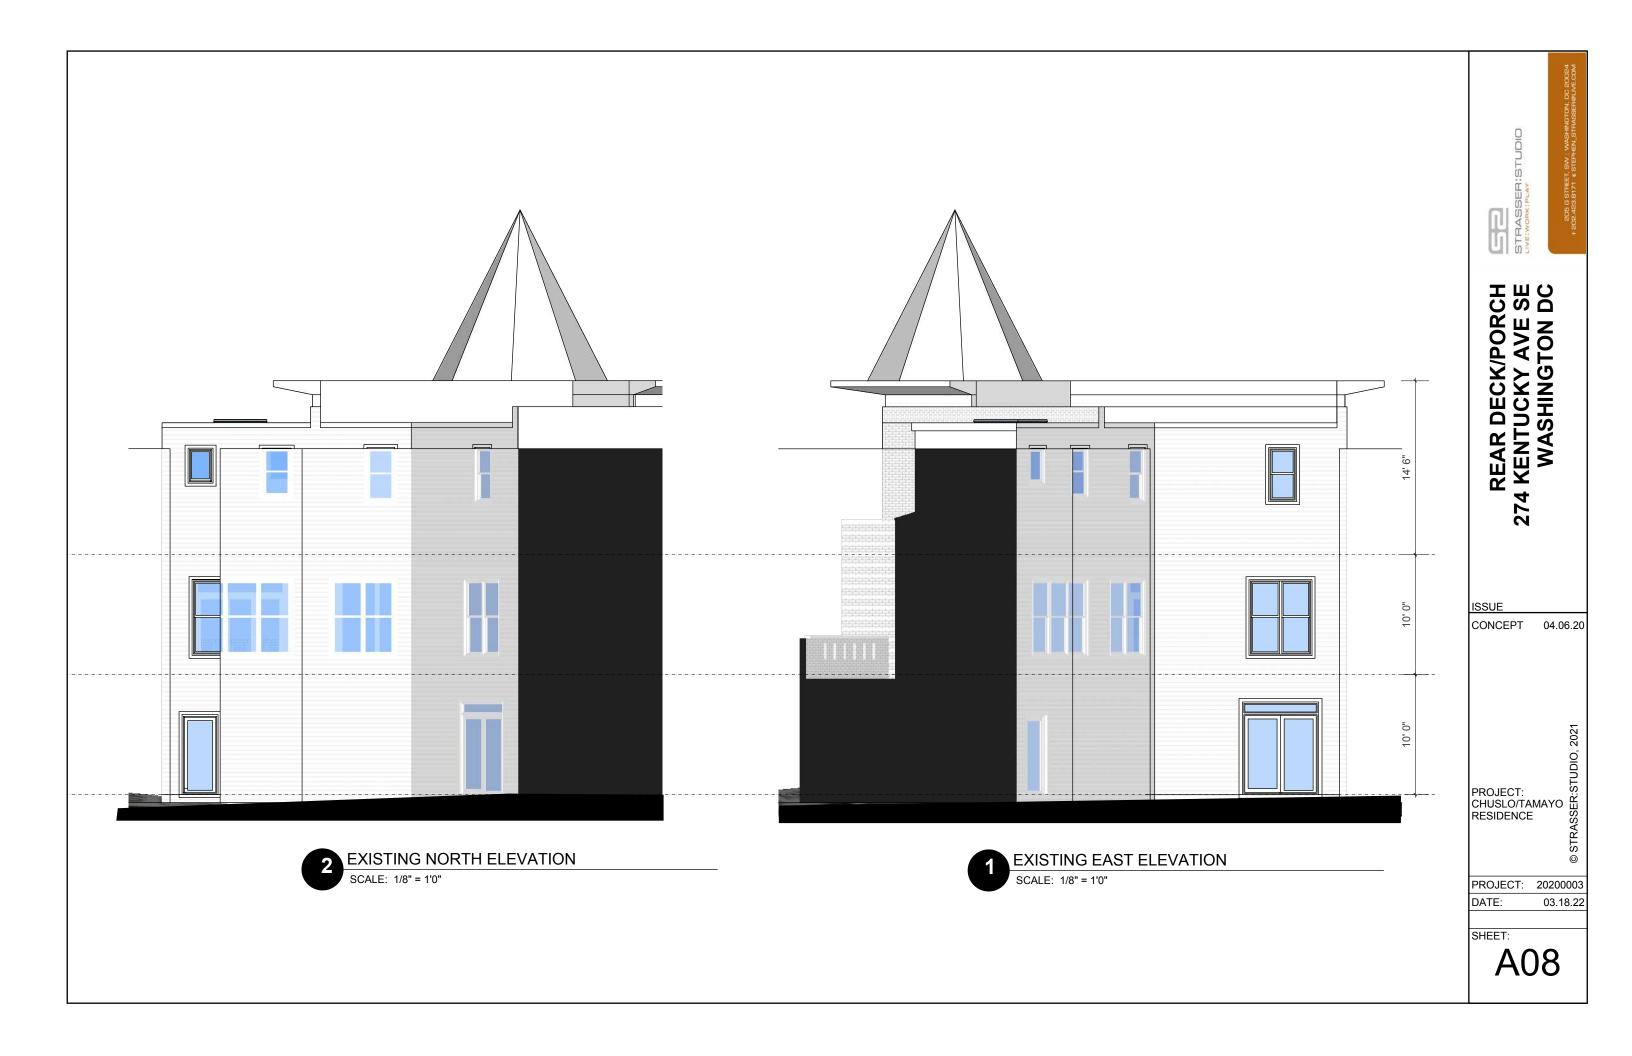

\_LANDSCAPING

- PROPOSED DE ABOVE PROPOSED ST

CONC. WALK

| RCH<br>TAIR | STRASSER:STUDIO<br>LIVE:WORK:PLAY<br>LIVE:WORK:PLAY<br>TOO: 423.8171 = STEPHEN_STRASSERPUVE.COM |
|-------------|-------------------------------------------------------------------------------------------------|
|             | REAR DECK/PORCH<br>274 KENTUCKY AVE SE<br>WASHINGTON DC                                         |
|             | ISSUE<br>CONCEPT 04.06.20                                                                       |
| N           | PROJECT:<br>CHUSLO/TAMAYO<br>RESIDENCE<br>PROJECT: 20200003                                     |
|             | DATE: 03.18.22<br>SHEET:<br>A05                                                                 |